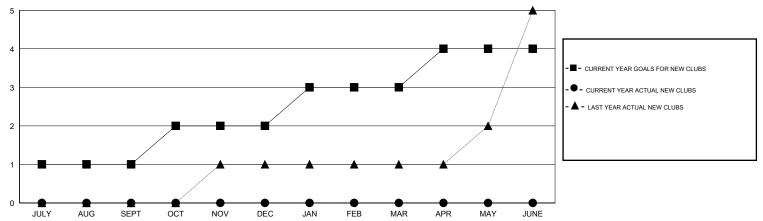

#### GOALS AND ACTUAL NEW CLUBS CUMULATIVE

## **LOCATION TANZANIA**

GMT CA 6-Afi

| Clubs                    |                  |           |                  |                  | Members                  |                    |                                     |                    |                  |
|--------------------------|------------------|-----------|------------------|------------------|--------------------------|--------------------|-------------------------------------|--------------------|------------------|
| RESULTS FOR 2016-2017    |                  |           |                  |                  | RESULTS FOR 2016-2017    |                    |                                     |                    |                  |
| QUARTER                  | NEW CLUB<br>GOAL | NEW CLUBS | DROPPED<br>CLUBS | NET<br>GAIN/LOSS | QUARTER                  | NEW MEMBER<br>GOAL | CHARTER AND<br>NEW MEMBERS<br>ADDED | DROPPED<br>MEMBERS | NET<br>GAIN/LOSS |
| JULY/AUG/SEPT            | 1                | 0         | 0                | 0                | JULY/AUG/SEPT            | 39<br>19           | 0                                   | 0                  | 0                |
| OCT/NOV/DEC  JAN/FEB/MAR | 1                | 0         | 0                | 0                | OCT/NOV/DEC  JAN/FEB/MAR | 39                 | 0                                   | 0                  | 0                |
| APR/MAY/JUNE             | 1                | 0         | 0                | 0                | APR/MAY/JUNE             | 11                 | 0                                   | 0                  | 0                |