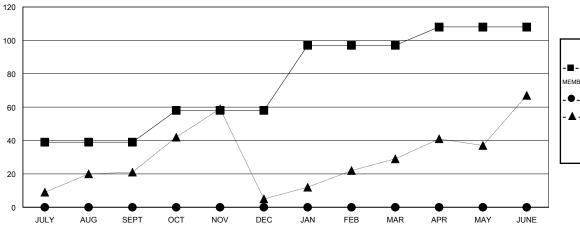

#### GOALS AND ACTUAL MEMBERS CUMULATIVE

| -=-  | CURRENT YEAR GOALS FOR NE | ΕW |
|------|---------------------------|----|
| мемв | ERS                       |    |

- CURRENT YEAR ACTUAL MEMBERS

- A - LAST YEAR ACTUAL MEMBERS

## **LOCATION TANZANIA**

GMT CA 6-Afi

| Clubs                    |                  |           |                  |                  | Members                  |                    |                                     |                    |                  |
|--------------------------|------------------|-----------|------------------|------------------|--------------------------|--------------------|-------------------------------------|--------------------|------------------|
| RESULTS FOR 2016-2017    |                  |           |                  |                  | RESULTS FOR 2016-2017    |                    |                                     |                    |                  |
| QUARTER                  | NEW CLUB<br>GOAL | NEW CLUBS | DROPPED<br>CLUBS | NET<br>GAIN/LOSS | QUARTER                  | NEW MEMBER<br>GOAL | CHARTER AND<br>NEW MEMBERS<br>ADDED | DROPPED<br>MEMBERS | NET<br>GAIN/LOSS |
| JULY/AUG/SEPT            | 1                | 0         | 0                | 0                | JULY/AUG/SEPT            | 39<br>19           | 0                                   | 0                  | 0                |
| OCT/NOV/DEC  JAN/FEB/MAR | 1                | 0         | 0                | 0                | OCT/NOV/DEC  JAN/FEB/MAR | 39                 | 0                                   | 0                  | 0                |
| APR/MAY/JUNE             | 1                | 0         | 0                | 0                | APR/MAY/JUNE             | 11                 | 0                                   | 0                  | 0                |